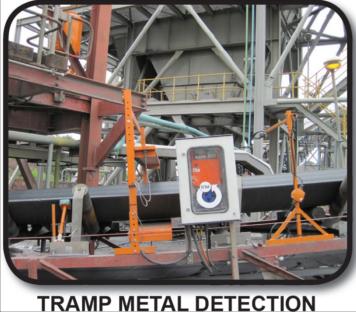

## TRAMP METAL DETECTION

- Tough & reliable even in very difficult applications
- Detects MAGNETIC & NON-MAGNETIC tramp metal
- · Works on steel corded belts
- Easy to install
- Two types of Marking Devices
- 3 year warranty (electronics)