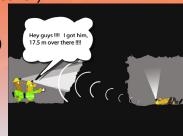

# 2 in 1 MINER'S CAP LAMP & MISSING PERSON LOCATOR

LEDs – 3 off (main, additional & emergency in battery cover)

- Detectable through 30m of solid rock-wall
- 1000 BATTERY CHARGES GUARANTEED (4 years)
- Battery NiMH 9.5Ah
- Monitoring & Management Software
- Stainless steel charging racks
- Options RFID tag, Methane meter, Light Intensity, etc