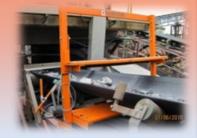

## TRAMP METAL DETECTION

- Tough & reliable even in very difficult applications
- Detects MAGNETIC & NON-MAGNETIC tramp metal
- · Works on steel corded belts
- Easy to install
- Two types of Marking Devices
- 3 year warranty (electronics)

ANTENNA SEARCH FRAME ASSEMBLY