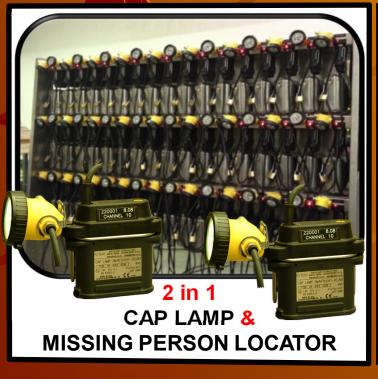

# 2 in 1 MINER'S CAP LAMP & MISSING PERSON LOCATOR

LEDs – 3 off (main, additional & emergency in battery cover)

- Detectable through 30m of solid rock-wall
- 1000 BATTERY CHARGES GUARANTEED (4 years)
- Battery NiMH 9.5Ah
- Monitoring & Management Software
- Stainless steel charging racks
- Options RFID tag, Methane meter, Light Intensity, etc