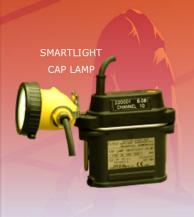

# 2 in 1 MINER'S CAP LAMP & MISSING PERSON LOCATOR

LEDs – 3 off (main, additional & emergency in battery cover)

- Detectable through 30m of solid rock-wall
- 1000 BATTERY CHARGES GUARANTEED (4 years)
- Battery NiMH 9.5Ah
- Monitoring & Management Software
- Stainless steel charging racks
- Options RFID tag, Methane meter, Light Intensity, etc