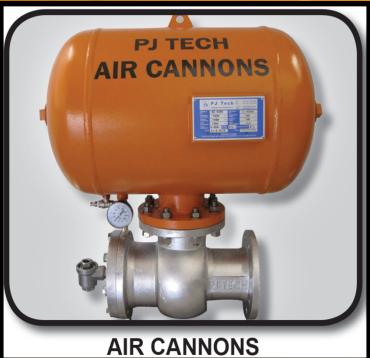

### **AIR CANNONS**

AIR CANNON

- Robust construction
- External discharge valve
- Piston life warrantee
- Various sizes & mountings
- Various control systems