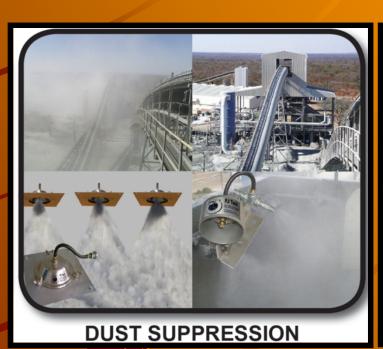

## **DUST SUPPRESSION**

- Very effective
- Robust stainless steel construction
- Wide spectrum of applications
- Operates Automatically or Manually
- Automatic water filtration
- Low installation cost and marginal maintenance