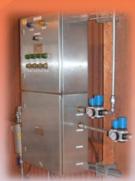

eliable even in very difficult applications
- Detects MAGNETIC & NON-MAGNETIC tramp metal
- · Works on steel corded belts
- Easy to install
- Two types of Marking Devices
- 3 year warranty (electronics)

ANTENNA SEARCH FRAME ASSEMBLY





# 2 in 1 MINER'S CAP LAMP & MISSING PERSON LOCATOR

LEDs – 3 off (main, additional & emergency in battery cover)

- Detectable through 30m of solid rock-wall
- 1000 BATTERY CHARGES GUARANTEED (4 years)
- Battery NiMH 9.5Ah
- Monitoring & Management Software
- Stainless steel charging racks
- Options RFID tag, Methane meter, Light Intensity, etc



### **AIR CANNONS**

AIR CANNON



- Robust construction
- External discharge valve
- Piston life warrantee
- Various sizes & mountings
- Various control systems

#### EXTERNAL DISCHARGE VALVE



CONTROL PANEL