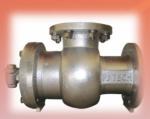

- Tough & reliable even in very difficult applications
- Detects MAGNETIC & NON-MAGNETIC tramp metal
- · Works on steel corded belts
- Easy to install
- Two types of Marking Devices
- 3 year warranty (electronics)

ANTENNA SEARCH FRAME ASSEMBLY





# 2 in 1 MINER'S CAP LAMP & MISSING PERSON LOCATOR

LEDs – 3 off (main, additional & emergency in battery cover)

- Detectable through 30m of solid rock-wall
- 1000 BATTERY CHARGES GUARANTEED (4 years)
- Battery NiMH 9.5Ah
- Monitoring & Management Software
- Stainless steel charging racks
- Options RFID tag, Methane meter, Light Intensity, etc



### **AIR CANNONS**

AIR CANNON



- Robust construction
- External discharge valve
- Piston life warrantee
- Various sizes & mountings
- Various control systems

#### EXTERNAL DISCHARGE VALVE



CONTROL PANEL